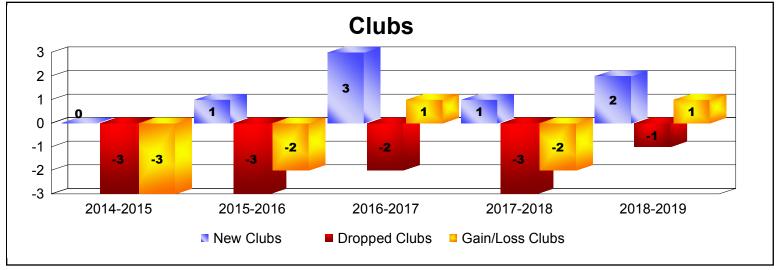

District 2 T2

As of June 2019 Cumulative

| Year      | New<br>Clubs | Dropped<br>Clubs | Gain/<br>Loss<br>Clubs | New<br>Members | Charter<br>Members | Reinstate<br>Members | Transfer<br>Members | Total<br>Member<br>Added | Total<br>Members<br>Dropped | Gain/<br>Loss<br>Members |
|-----------|--------------|------------------|------------------------|----------------|--------------------|----------------------|---------------------|--------------------------|-----------------------------|--------------------------|
| 2014-2015 | 0            | -3               | -3                     | 129            | 0                  | 25                   | 3                   | 157                      | -221                        | -64                      |
| 2015-2016 | 1            | -3               | -2                     | 170            | 22                 | 3                    | 9                   | 204                      | -176                        | 28                       |
| 2016-2017 | 3            | -2               | 1                      | 142            | 78                 | 6                    | 11                  | 237                      | -226                        | 11                       |
| 2017-2018 | 1            | -3               | -2                     | 147            | 27                 | 4                    | 7                   | 185                      | -248                        | -63                      |
| 2018-2019 | 2            | -1               | 1                      | 143            | 54                 | 1                    | 11                  | 209                      | -250                        | -41                      |
| Average   | 1            | -2               | -1                     | 146            | 36                 | 8                    | 8                   | 198                      | -224                        | -26                      |