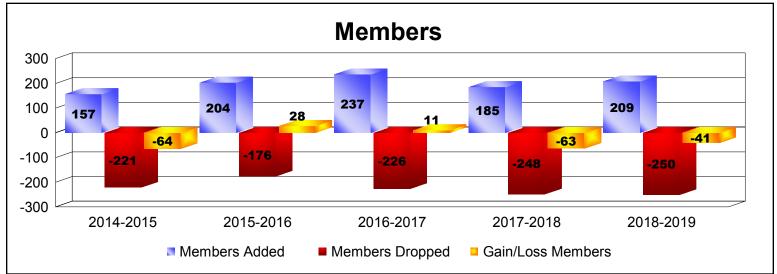

District 2 T2

As of June 2019 Cumulative

| Year      | New<br>Clubs | Dropped<br>Clubs | Gain/<br>Loss<br>Clubs | New<br>Members | Charter<br>Members | Reinstate<br>Members | Transfer<br>Members | Total<br>Member<br>Added | Total<br>Members<br>Dropped | Gain/<br>Loss<br>Members |
|-----------|--------------|------------------|------------------------|----------------|--------------------|----------------------|---------------------|--------------------------|-----------------------------|--------------------------|
| 2014-2015 | 0            | -3               | -3                     | 129            | 0                  | 25                   | 3                   | 157                      | -221                        | -64                      |
| 2015-2016 | 1            | -3               | -2                     | 170            | 22                 | 3                    | 9                   | 204                      | -176                        | 28                       |
| 2016-2017 | 3            | -2               | 1                      | 142            | 78                 | 6                    | 11                  | 237                      | -226                        | 11                       |
| 2017-2018 | 1            | -3               | -2                     | 147            | 27                 | 4                    | 7                   | 185                      | -248                        | -63                      |
| 2018-2019 | 2            | -1               | 1                      | 143            | 54                 | 1                    | 11                  | 209                      | -250                        | -41                      |
| Average   | 1            | -2               | -1                     | 146            | 36                 | 8                    | 8                   | 198                      | -224                        | -26                      |